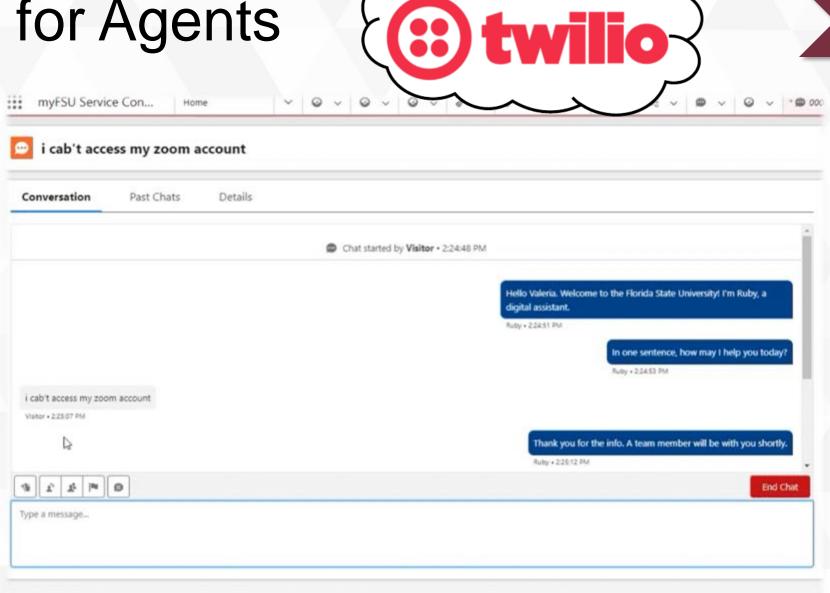

# SMS

Case
Jody Test

Verify User via SMS

Customer Mobile:

Mobile Number Format is Invalid.

Status

Working

Case Number

By clicking 'Next', you are approving sending an SMS Verification Code to case contacts.

00563817

Case Record Type

FSU Service Request

Working

Details

Contact Name

Alt Name

Chatter

∨ Consumer Information

Related

Knowledge

Priority

#### **SMS Verification Code**

Customer Mobile: \*\*\*\*\*\*2144

By clicking 'Next', you are approving sending an SMS Verification Code to chat visitors.

Next