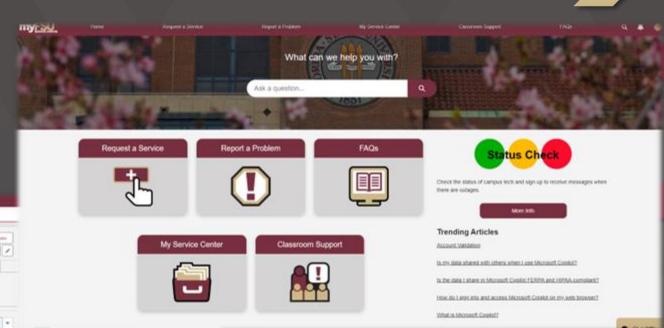

# Salesforce Platform Apps and Communities

Sales and Service Cloud Apps

myFSU Service Center

College of Business College of Business App

Ascent CRM

**OFSL** 

Office of Fraternity and Sorority Life

Call Center Read Only

This APP is for call center read only access

**Experience Cloud Communities** 

myFSU Service Center

Renegade Reach Out

FSU Subscription Center

Office of Research Knowledge Base

FSU Real Estate Center

myFSU Service Con... How