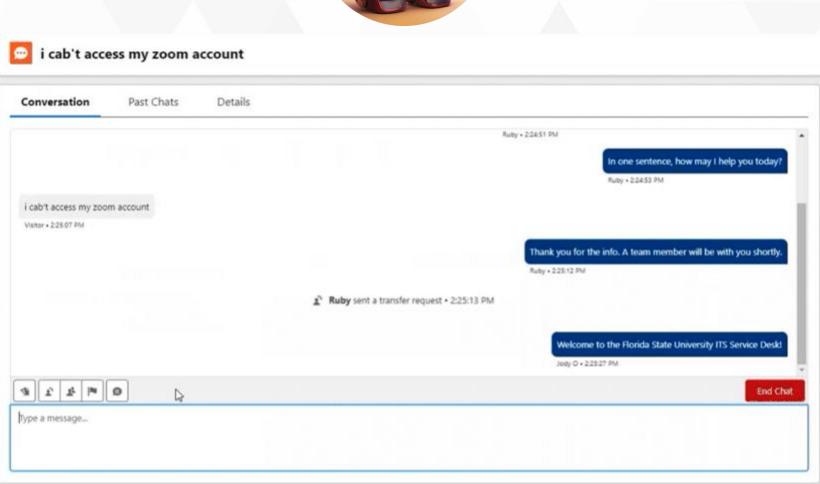

# Agenda

- Overview of the Salesforce Platform and the "Clouds"
- The myFSU Service Center
- Ruby, our chatbot
- SMS, helping the Agents

Salesforce Platform Today