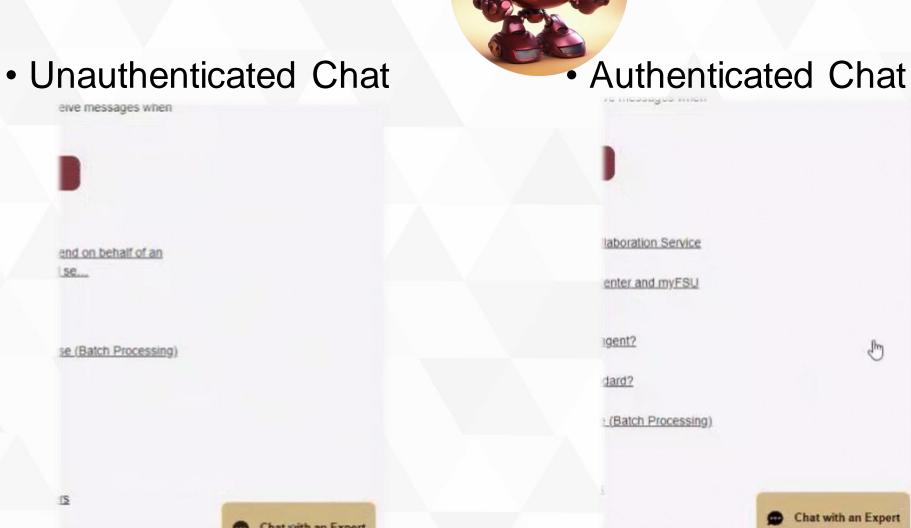

# Agenda

- Overview of the Salesforce Platform and the "Clouds"
- The myFSU Service Center
- Ruby, our chatbot
- SMS, helping the Agents

Salesforce Platform Today