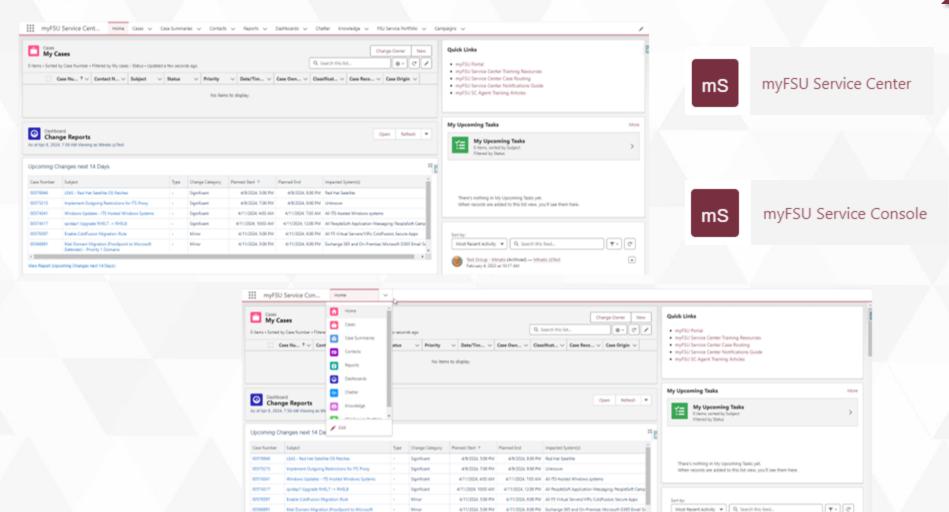

# Salesforce Platform Apps and Communities

Sales and Service Cloud Apps

myFSU Service Center

College of Business College of Business App

Ascent CRM

**OFSL** 

Office of Fraternity and Sorority Life

Call Center Read Only

This APP is for call center read only access

**Experience Cloud Communities** 

myFSU Service Center

Renegade Reach Out

FSU Subscription Center

Office of Research Knowledge Base

FSU Real Estate Center

myFSU Service Con... How

View Report (Upcoming Changes next 14 Days)

Test Group - Minato (Brohived) — Minato (offest February 4, 2022 et 10 17 AM

What the Agent sees