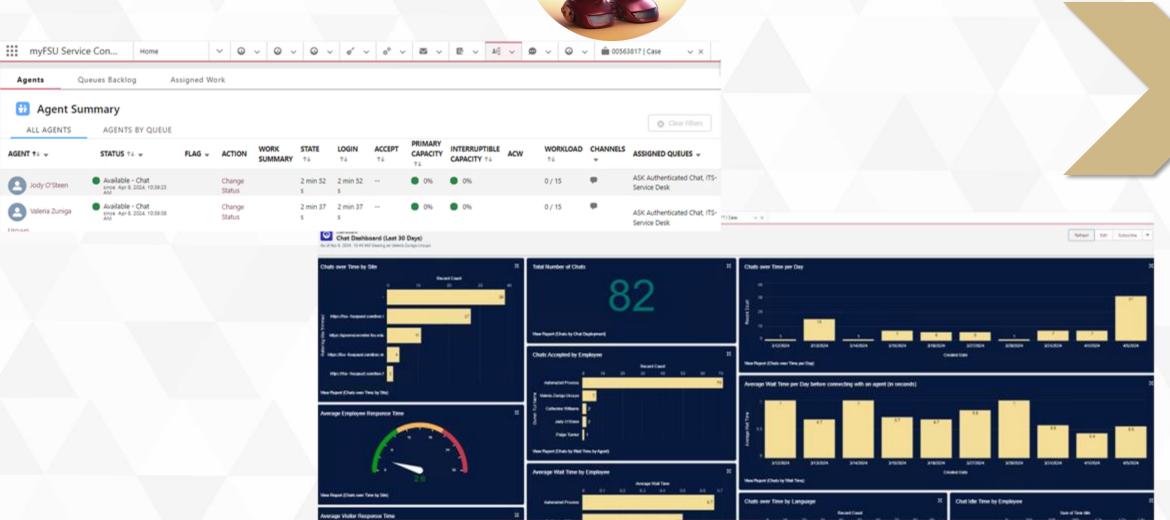

ucts and third-party applications, as well as analytics to track community engagement and performance.

# Salesforce Platform Apps and Communities





Sales and Service Cloud Apps



myFSU Service Center



College of Business College of Business App



Ascent CRM



**OFSL** 

Office of Fraternity and Sorority Life



Call Center Read Only

This APP is for call center read only access



**Experience Cloud Communities** 



myFSU Service Center



Renegade Reach Out



FSU Subscription Center



Office of Research Knowledge Base



FSU Real Estate Center





myFSU Service Con... How









View Report (Upcoming Changes next 14 Days)



Test Group - Minato (Brohived) — Minato (offest February 4, 2022 et 10 17 AM



























What the Agent sees





























# SMS





Case
Jody Test

Verify User via SMS

Customer Mobile:

Mobile Number Format is Invalid.

Status

Working

Case Number

By clicking 'Next', you are approving sending an SMS Verification Code to case contacts.

00563817

Case Record Type

FSU Service Request

Working

Details

Contact Name

Alt Name

Chatter

∨ Consumer Information

Related

Knowledge

Priority











#### **SMS Verification Code**

Customer Mobile: \*\*\*\*\*\*2144

By clicking 'Next', you are approving sending an SMS Verification Code to chat visitors.

Next















# Coming Soon....

FSU Coastal Marine Lab

Single Point of Service

**Department Directory** 

Government Relations

Ruby 24/7

Ruby Knowledge Article recommendations

Knowledge Article FSP prefill

OFSL and Linvio

**Event Management**