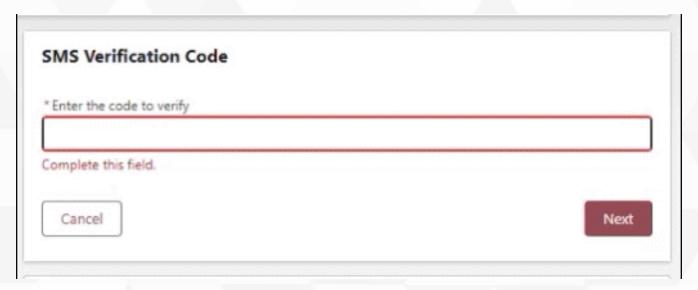

#### **SMS Verification Code**

Customer Mobile: \*\*\*\*\*\*2144

By clicking 'Next', you are approving sending an SMS Verification Code to chat visitors.

Next