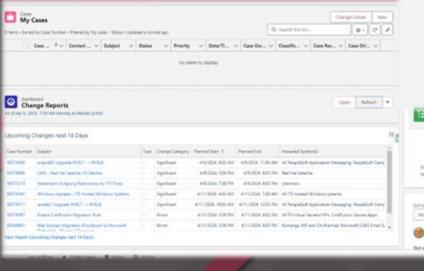

View Report (Upcoming Changes next 14 Days)

Test Group - Minato (Brohived) — Minato (offest February 4, 2022 et 10 17 AM

What the Agent sees