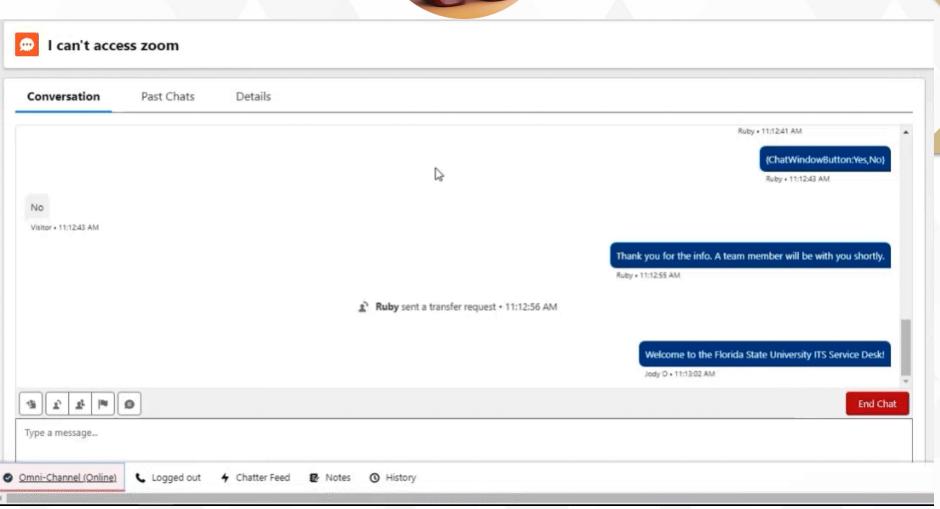

This APP is for call center read only access

**Experience Cloud Communities** 

myFSU Service Center

Renegade Reach Out

FSU Subscription Center

Office of Research Knowledge Base

FSU Real Estate Center

myFSU Service Con... How

View Report (Upcoming Changes next 14 Days)

Test Group - Minato (Brohived) — Minato (offest February 4, 2022 et 10 17 AM

What the Agent sees