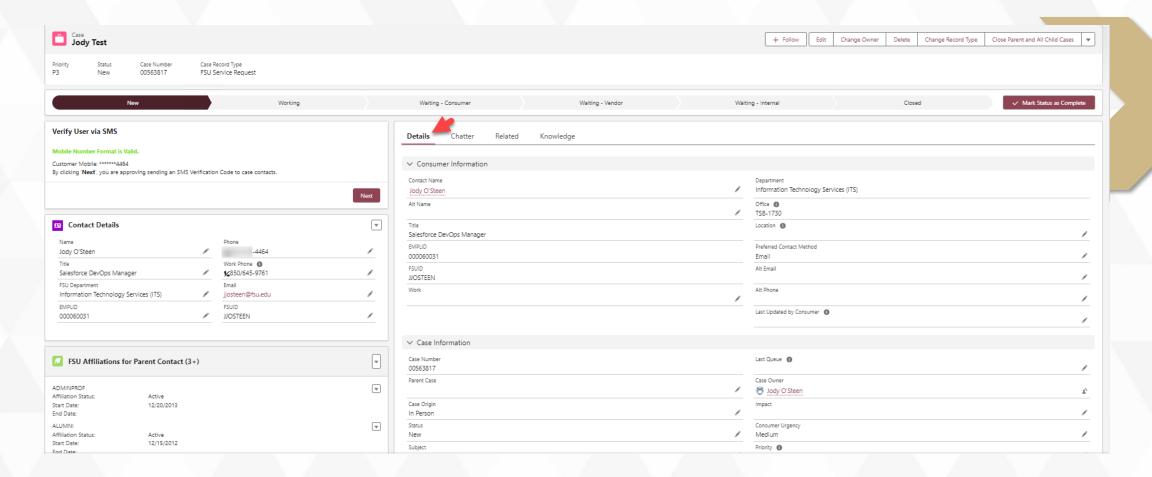

# SMS

Case
Jody Test

Verify User via SMS

Customer Mobile:

Mobile Number Format is Invalid.

Status

Working

Case Number

By clicking 'Next', you are approving sending an SMS Verification Code to case contacts.

00563817

Case Record Type

FSU Service Request

Working

Details

Contact Name

Alt Name

Chatter

∨ Consumer Information

Related

Knowledge

Priority