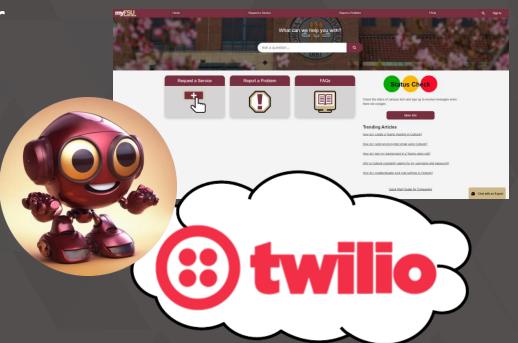

#### Salesforce Platform

#### **Service Cloud**

- a customer service platform designed to help manage and improve customer support
- includes case management, which allows agents to track and resolve customer issues efficiently
- includes a knowledge base where agents and customers can access articles and FAQs

#### Sales Cloud

- a customer relationship management (CRM) platform that helps manage processes and customer interactions
- integrates with marketing automation tools such as Salesforce Marketing Cloud and other third-party solutions to automate marketing processes and workflows
- provides analytics and reporting capabilities to track performance and identify trends

#### **Experience Cloud**

- a platform for creating branded online communities and portals for customers, partners, and employees
- includes customizable templates and themes to create a branded experience and collaboration features such as forums, groups, and chat
- includes capabilities for integrating with other Salesforce products and third-party applications, as well as analytics to track community engagement and performance.