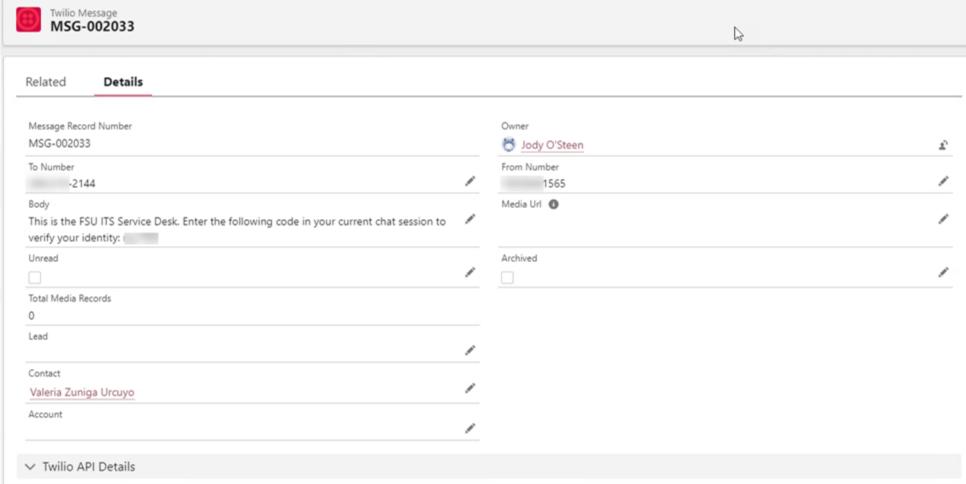

# SMS

Case
Jody Test

Verify User via SMS

Customer Mobile:

Mobile Number Format is Invalid.

Status

Working

Case Number

By clicking 'Next', you are approving sending an SMS Verification Code to case contacts.

00563817

Case Record Type

FSU Service Request

Working

Details

Contact Name

Alt Name