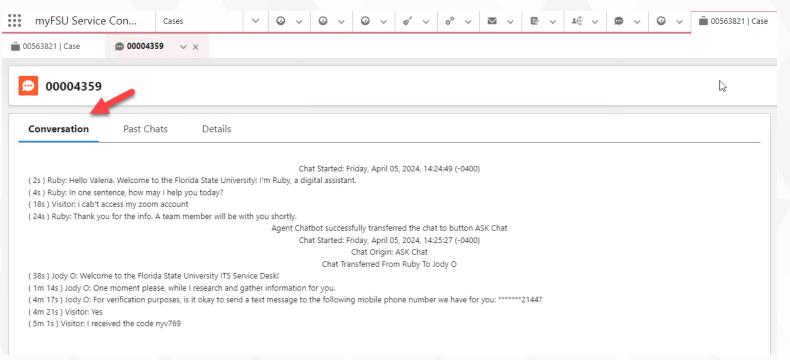

# SMS

Case
Jody Test

Verify User via SMS

Customer Mobile:

Mobile Number Format is Invalid.

Status

Working

Case Number

By clicking 'Next', you are approving sending an SMS Verification Code to case contacts.

00563817

Case Record Type

FSU Service Request

Working

Details

Contact Name

Alt Name

#### **SMS Verification Code**

Customer Mobile: \*\*\*\*\*\*2144

By clicking 'Next', you are approving sending an SMS Verification Code to chat visitors.

Next