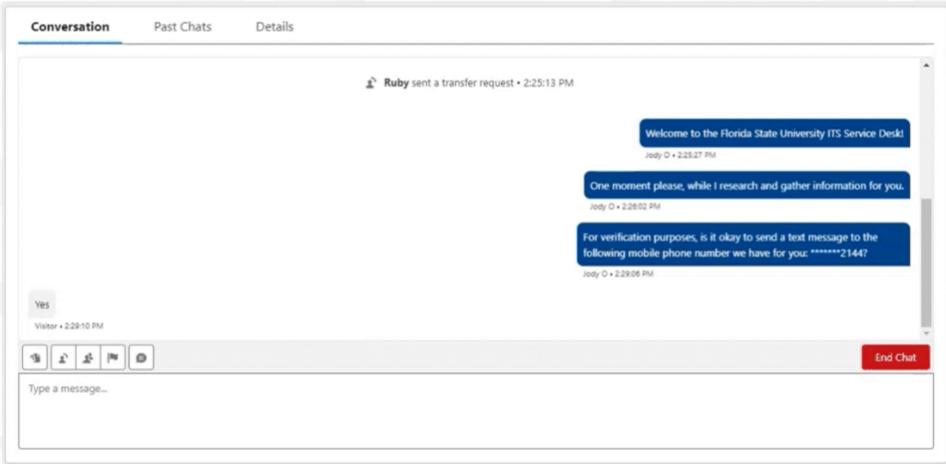

# SMS

Case
Jody Test

Verify User via SMS

Customer Mobile:

Mobile Number Format is Invalid.

Status

Working

Case Number

By clicking 'Next', you are approving sending an SMS Verification Code to case contacts.

00563817

Case Record Type

FSU Service Request

Working

Details

Contact Name

Alt Name

Chatter

∨ Consumer Information

Related

Knowledge

Priority

#### **SMS Verification Code**

Customer Mobile: \*\*\*\*\*\*2144

By clicking 'Next', you are approving sending an SMS Verification Code to chat visitors.

Next