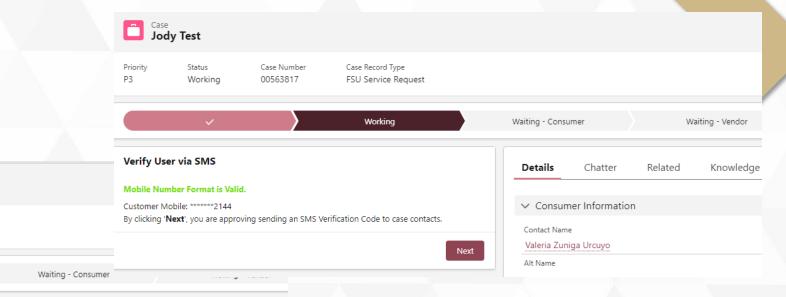

# SMS

Case
Jody Test

Verify User via SMS

Customer Mobile:

Mobile Number Format is Invalid.

Status

Working

Case Number

By clicking 'Next', you are approving sending an SMS Verification Code to case contacts.

00563817

Case Record Type

FSU Service Request

Working

Details

Contact Name

Alt Name

Chatter

∨ Consumer Information

Related

Knowledge

Priority